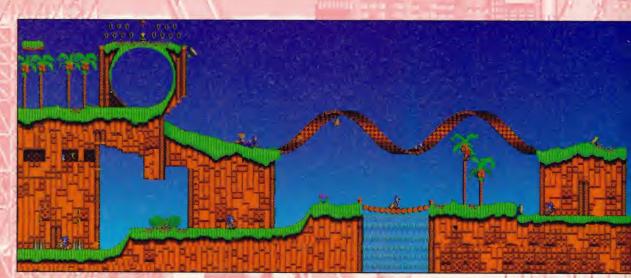

a

Ser 191

STATE STATE

21.95

25

ALL DESCRIPTION

# **16-PAGE** PULL-OUT AND KEEP GUIDE

XIV

THE R. P. P. P. P. STR. P. CO.

Here L

H IS.

2

Just over a year ago, the first Sonic game appeared on the Mega Drive and took the whole console world by storm. Within weeks, you weren't cool unless you'd completed the first act of Green Hill Zone in under 24 seconds or finished the game with all seven Chaos Emeralds without using a continue.

Just over a year later, Sonic 2 has blasted onto screens worldwide and, this time, Sonic has a little help from a slightly foxy character call Miles "Tails" Perhour. The sequel can either be played as a two player versus game or as a single player platform game and offers more delights as Sonic attempts to halt the evil Dr Robotnik's plans, yet again.



#### EMERALD HELL ZONE Two Acts

As in the first Sonic, this level serves as a cushion to introduce new players to the game while still allowing experienced players to explore and discover many hidden surprises.

#### ACT 1

Pretty much a taster of what's to come with copious quantities of Mobieus loops, spring boards and bizarre robots.

There are three chances to enter the special stage on this level, so theoretically, you could have three out of seven Chaos Emeralds by the time you leave this act! With a little practise, it is possible to complete this act in under 25 seconds, but you won't see much of the sights along the way!

#### ACT 2

As above, really. The first act is dupli-

HEDGEHOG





#### ROBOTNIK

The first level guardian takes the form of Robotnik in a large buggy with